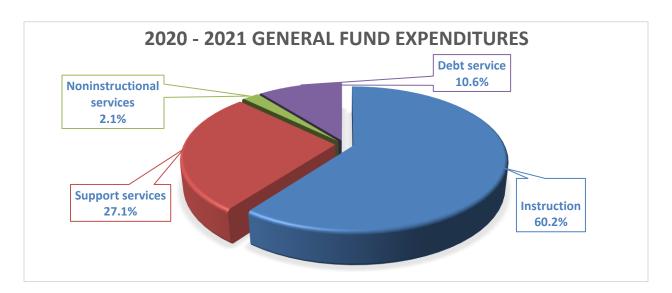

-----------------------------------|---------------------------------------------------------|---------------------------------|----------------------------------------------------|------------------------------------------------------------|
| Instruction Support services Noninstructional services Debt service | \$ 144,653,284<br>64,894,548<br>4,928,997<br>25,412,925 | 60.2%<br>27.1%<br>2.1%<br>10.6% | \$ 5,497,227<br>2,376,425<br>74,684<br>(1,128,727) | \$ (11,197,448)<br>(8,508,726)<br>(708,936)<br>(1,877,281) |
| TOTAL                                                               | \$ 239,889,754                                          | 100.0%                          | \$ 6,819,609                                       | \$ (22,292,391)                                            |



The driving factors for the 2020 - 2021 increases in expenses were contracted salary increases, higher than anticipated medical claims, and supply expenses. Salary, medical benefits, and supplies expense increases drove instructional expense, non-instructional support services expense, and support services increases. There was a decrease in debt service expenses due to a refunding during the fiscal year.

#### **Capital Projects Fund**

Fiscal 2020 - 2021 represented the eleventh year of the District's elementary school master plan renovations. By the completion of this plan, all 10 existing elementary schools will have been renovated. In 2019, the District identified the need for an eleventh elementary school due to the student growth within the District. During 2019 - 2020, constructio