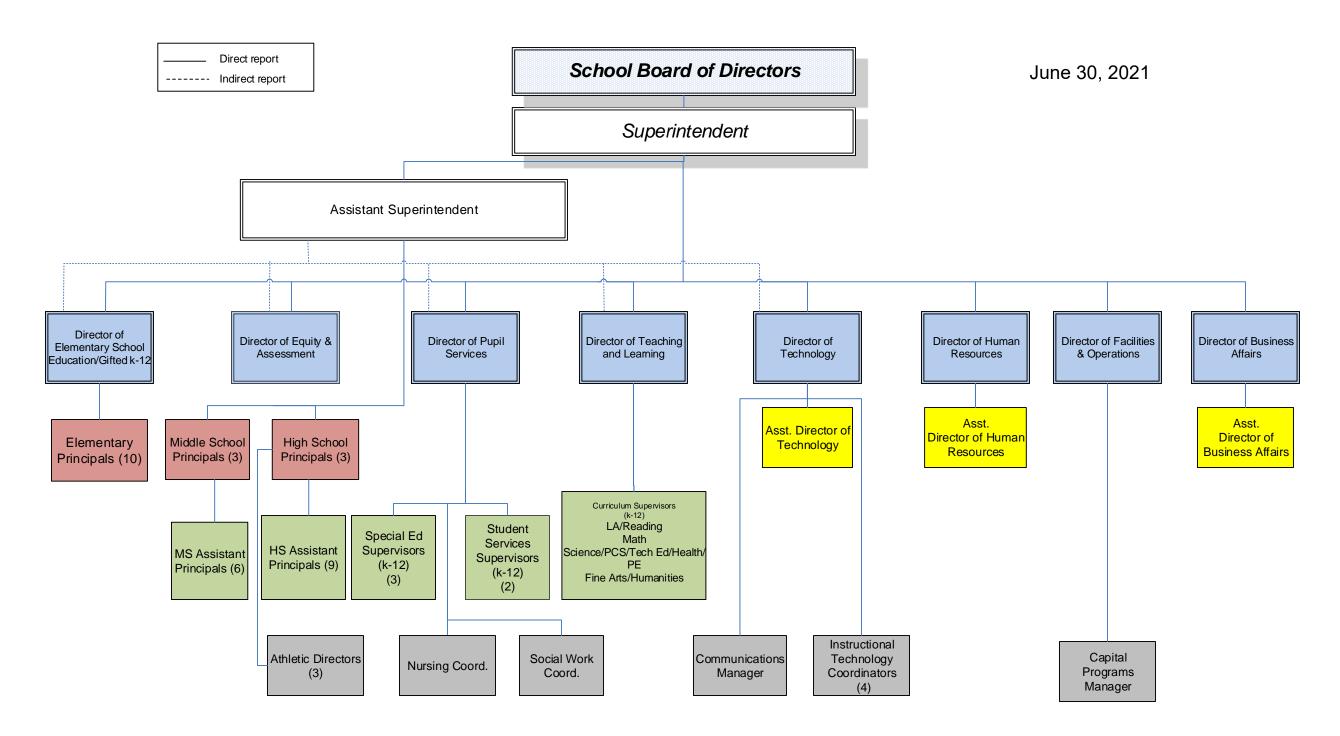

ctor of Business Affairs

#### 2020-2021 School Board Members

Chris McCune School Board President

Sue Tiernan School Board Vice President

Gary Bevilacqua Member

Joyce Chester Member

Daryl Durnell Member

Brian Gallen Member

Karen Herrmann Member

Kate Shaw Member

Randell Spackman Member

#### **District Administrators**

Dr. Jim Scanlon Superintendent

Dr. Robert Sokolowski Assistant Superintendent

Dr. Tammi Florio Director of Teaching and Learning

Dr. Sara Missett Director of Elementary Education

Kevin Campbell Director of Facilities and Operations

Michael Wagman Director of Information Technology

Dr. Jeff Ulmer Director of Human Resources

John Scully Director of Business Affairs

Dr. Leigh Ann Ranieri Director of Pupil Services

Dawn Mader Director of Equity and Assessment





# The Certificate of Excellence in Financial Reporting is presented to

# **West Chester Area School District**

for its Comprehensive Annual Financial Report for the Fiscal Year Ended June 30, 2020.

The district report meets the criteria established for ASBO International's Certificate of Excellence.



W. Edward Chabal President

W. Edward Chabal

David J. Lewis
Executive Director

# FINANCIAL SECTION





#### INDEPENDENT AUDITOR'S REPORT

December 10, 2021

Board of School Directors West Chester Area School District Exton, Pennsylvania

#### Report on the Financial Statements

We have audited the accompanying financial statements of the governmental activities, the business-type activities, each major fund, and the aggregate remaining fund information of the West Chester Area Scho