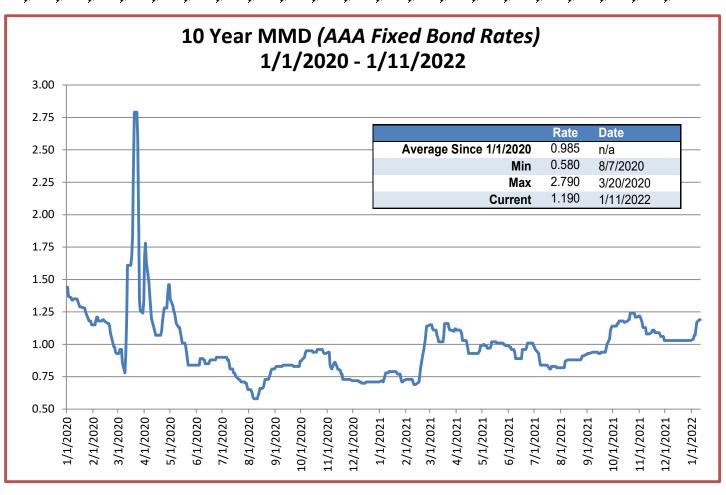

#### **Market Update**

1) Long term tax-exempt interest rates continue to remain near all-time lows as the market digests recent increases in inflation as well as the ongoing impacts of COVID-19