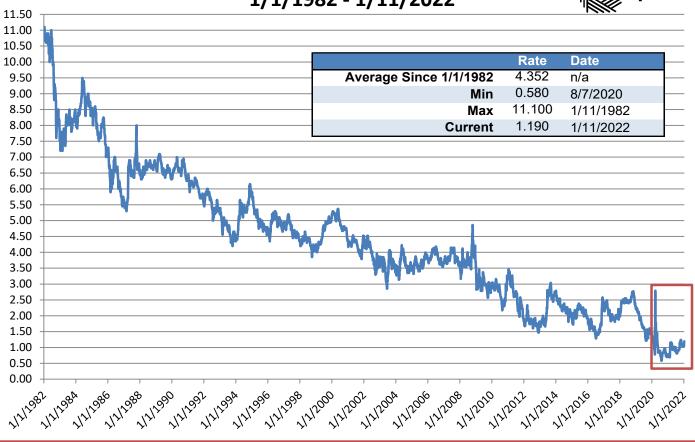

#### **Market Update**

1) Long term tax-exempt interest rates continue to remain near all-time lows as the market digests recent increases in inflation as well as the ongoing impacts of COVID-19