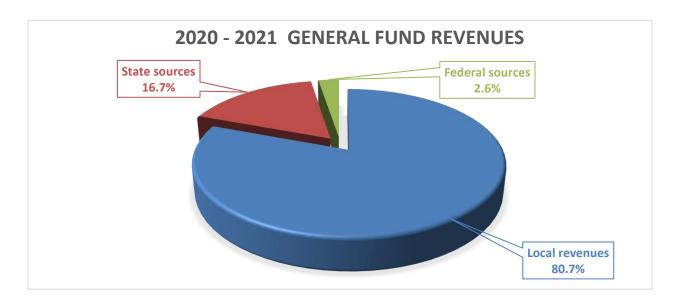

| General Fund<br>Revenue<br>2021           | Percentage<br>of Total | 1) | ncrease/<br>Decrease)<br>rom 2020   | Variance<br>Over/(Under)<br>Final Budget |
|----------------------------------------------------|-------------------------------------------|------------------------|----|-------------------------------------|------------------------------------------|
| Local revenues<br>State sources<br>Federal sources | \$ 210,809,638<br>43,625,782<br>6,768,519 | 80.7%<br>16.7%<br>2.6% | \$ | 3,412,453<br>(463,254)<br>3,151,987 | 9,600,883<br>(242,152)<br>3,357,178      |
| TOTAL                                              | \$ 261,203,939                            | 100.00%                | \$ | 6,101,186                           | \$ 12,715,909                            |



Local revenues increased by \$3,412,453. The District's earned income tax revenues increased by \$2,629,837, or 12.2 percent, from the prior year. Additionally, real estate transfer tax revenue increased by \$1,570,267, and real estate tax revenue increased by \$1,013,529 due to interim receipts. The increases were offset by decreases in investment income in the amounts of \$1,958,123.

The decrease in state revenues is due to a decrease in special education funding. Special education funding decreased by \$1,047,931 and was offset by an increase of \$762,162 in state pension subsidy. The state reimburses the District for 50 percent of the District's pension cost. In addition to the decrease in special education subsidy and the increase in retirement subsidy, the District had a decreases